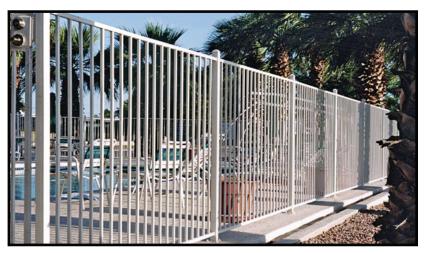

## **CHOOSE EITHER and CHOOSE QUALITY!**

BFC GATES CAN BE MANUFACTURED TO MATCH MOST MANUFACTURERS' STYLES

8' TALL EXTRA HEAVY ARISTOCRAT - BOTTOM TRACK CANTILEVER SLIDE GATE

After fabrication, materials are hot dip galvanized and finished with one spray coat high solids primer and one spray coat gloss black polyurethane paint.

32' OPENING, HIGH-SECURITY APPLICATION