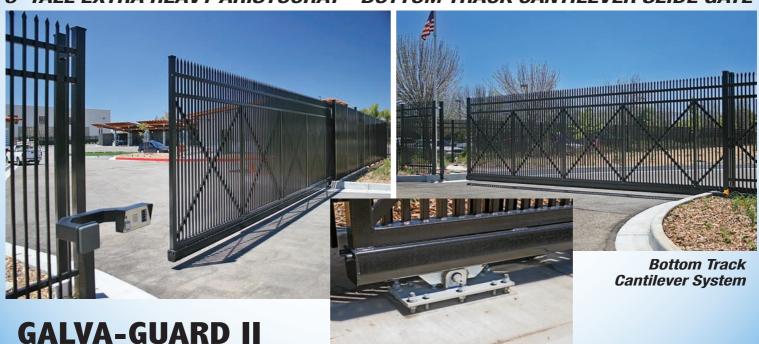

## **CHOOSE EITHER and CHOOSE QUALITY!**

BFC GATES CAN BE MANUFACTURED TO MATCH MOST MANUFACTURERS' STYLES

8' TALL EXTRA HEAVY ARISTOCRAT - BOTTOM TRACK CANTILEVER SLIDE GATE

After fabrication, materials are hot dip galvanized and finished with one spray coat high solids primer and one spray coat gloss black polyurethane paint.

32' OPENING, HIGH-SECURITY APPLICATION